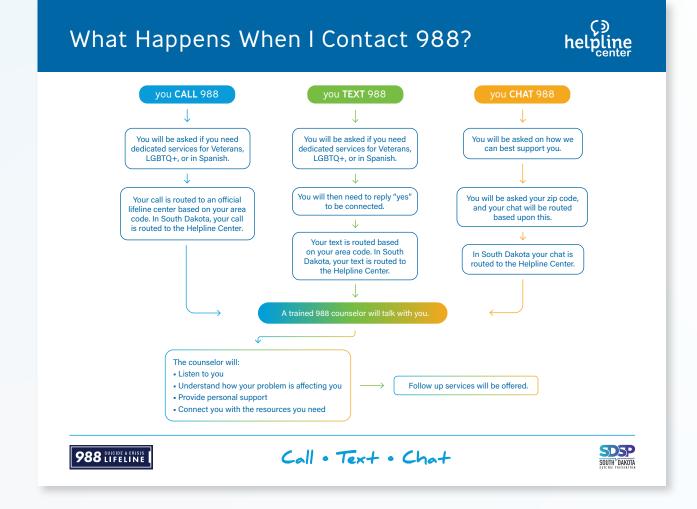

## What Happens When Infographic

Know how your call, text, and chat works when you contact 988.