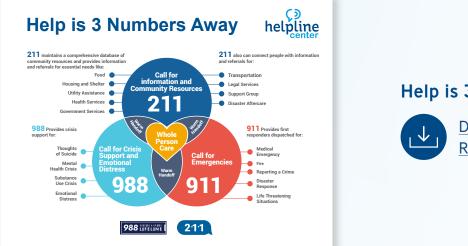

## Help is 3 Numbers Away Handout

, ↓

This hand-out is designed to help individuals distinguish when to call 988, 91, and 211 for support and resources.

Download 988 Social Media Graphics or Request from HLC