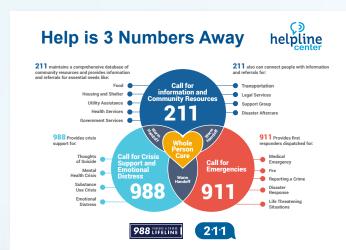

## Help is 3 Numbers Away Handout

, ↓

This hand-out is designed to help individuals distinguish when to call 988, 91, and 211 for support and resources.

Download 988 Social Media Graphics or Request from HLC